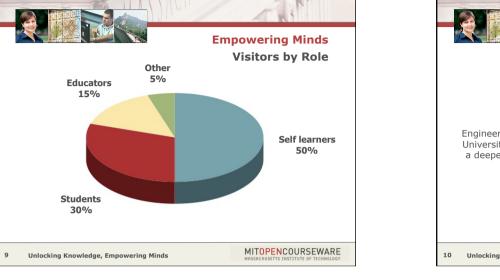

| P   | Empowering Min<br>Traffic by Country – Oct |         |   |     |           |        |  |
|-----|--------------------------------------------|---------|---|-----|-----------|--------|--|
| Coı | ıntry                                      | Visits  |   | Cou | intry     | Visits |  |
| 1   | United States                              | 569,687 |   | 11  | Brazil    | 17,550 |  |
| 2   | China                                      | 141,308 | 1 | 12  | France    | 16,710 |  |
| 3   | India                                      | 90,233  |   | 13  | Australia | 14,724 |  |
| 4   | South Korea                                | 60,763  |   | 14  | Italy     | 13,765 |  |
| 5   | Canada                                     | 42,820  |   | 15  | Egypt     | 12,871 |  |
| 6   | United Kingdom                             | 40,465  |   | 16  | Singapore | 12,720 |  |
| 7   | Iran                                       | 24,653  |   | 17  | Spain     | 12,014 |  |
| 8   | Turkey                                     | 24,651  |   | 18  | Pakistan  | 11,780 |  |
| 9   | Japan                                      | 24,557  |   | 19  | Mexico    | 9,564  |  |
| 10  | Germany                                    | 22,832  | 1 | 20  | Vietnam   | 9,020  |  |