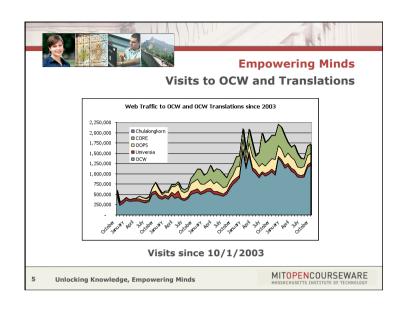

| P   | Empowering Min<br>Traffic by Country – Oct |         |   |     |           |        |  |
|-----|--------------------------------------------|---------|---|-----|-----------|--------|--|
| Coı | ıntry                                      | Visits  |   | Cou | intry     | Visits |  |
| 1   | United States                              | 569,687 |   | 11  | Brazil    | 17,550 |  |
| 2   | China                                      | 141,308 | 1 | 12  | France    | 16,710 |  |
| 3   | India                                      | 90,233  |   | 13  | Australia | 14,724 |  |
| 4   | South Korea                                | 60,763  |   | 14  | Italy     | 13,765 |  |
| 5   | Canada                                     | 42,820  |   | 15  | Egypt     | 12,871 |  |
| 6   | United Kin