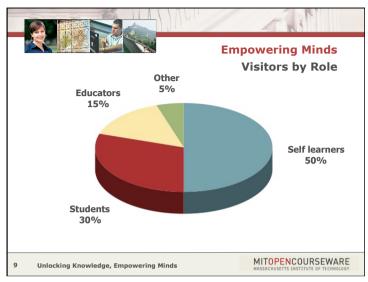

| P   | Empowering Min<br>Traffic by Country – Oct |         |   |     |           |        |  |
|-----|--------------------------------------------|---------|---|-----|-----------|--------|--|
| Coı | ıntry                                      | Visits  |   | Cou | intry     | Visits |  |
| 1   | United States                              | 569,687 |   | 11  | Brazil    | 17,550 |  |
| 2   | China                                      | 141,308 | 1 | 12  | France    | 16,710 |  |
| 3   | India                                      | 90,233  |   | 13  | Australia | 14,724 |  |
| 4   | South Korea                                | 60,763  |   | 14  | Italy     | 13,765 |  |
| 5   | Canada                                     | 42,820  |   | 15  | Egypt     | 12,871 |  |
| 6   | United Kingdom                             | 40,465  |   | 16  | Singapore | 12,720 |  |
| 7   | Iran                                       | 24,653  |   | 17  | Spain     | 12,014 |  |
| 8   | Turkey                                     | 24,651  |   | 18  | Pakistan  | 11,780 |  |
| 9   | Japan                                      | 24,557  |   | 19  | Mexico    | 9,564  |  |
| 10  | Germany                                    | 22,832  | 1 | 20  | Vietnam   | 9,020  |  |