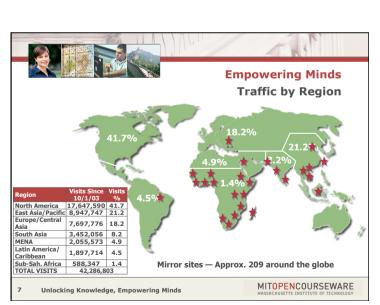

| P   | Empowering Min<br>Traffic by Country – Oct |         |   |     |           |        |  |
|-----|--------------------------------------------|---------|---|-----|-----------|--------|--|
| Coı | ıntry                                      | Visits  |   | Cou | intry     | Visits |  |
| 1   | United States                              | 569,687 |   | 11  | Brazil    | 17,550 |  |
| 2   | China                                      | 141,308 | 1 | 12  | France    | 16,710 |  |
| 3   | India                                      | 90,233  |   | 13  | Australia | 14,724 |  |
| 4   | South Korea                                | 60,763  |   | 14  | Italy     | 13,765 |  |
| 5   | Canada                                     | 42,820  |   | 15  | Egypt     | 12,871 |  |
| 6   | United Kingdom                             | 40,465  |   | 16  | Singapore | 12,720 |  |
| 7   | Iran                                       | 24,653  |   | 17  | Spain     | 12,014 |  |
| 8   | Turkey                                     | 24,651  |   | 18  | Pakistan  | 11,780 |  |
| 9   | Japan                                      | 24,557  |   | 19  | Mexico    | 9,564  |  |
| 10  | Germany                                    | 22,832  | 1 | 20  | Vietnam   | 9,020  |  |