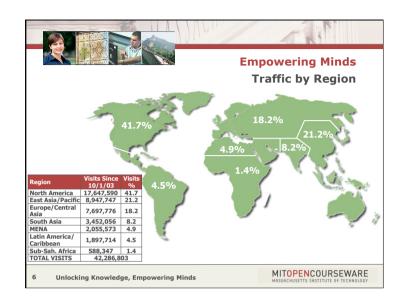

| P   | Empowering Min<br>Traffic by Country – Oct |         |   |     |           |        |  |
|-----|--------------------------------------------|---------|---|-----|-----------|--------|--|
| Coı | ıntry                                      | Visits  |   | Cou | intry     | Visits |  |
| 1   | United States                              | 569,687 |   | 11  | Brazil    | 17,550 |  |
| 2   | China                                      | 141,308 | 1 | 12  | France    | 16,710 |  |
| 3   | India                                      | 90,233  |   | 13  | Australia | 14,724 |  |
| 4   | South Korea                                | 60,763  |   | 14  | Italy     | 13,765 |  |
| 5   | Canada                                     | 42,820  |   | 15  | Egypt     | 12,871 |  |
| 6   | United Kingdom                             | 40,465  |   | 16  | Singapore | 12,720 |  |
| 7   | Iran                                       | 24,653  |   | 17  | Spain     | 12,014 |  |
| 8   | Turkey                                     | 24,651  |   | 18  | Pakistan  | 11,780 |  |
| 9   | Japan                                      | 24,557  |   | 19  | Mexico    | 9,564  |  |
| 10  | Germany                                    | 22,832  | 1 | 20  | Vietnam   | 9,020  |  |